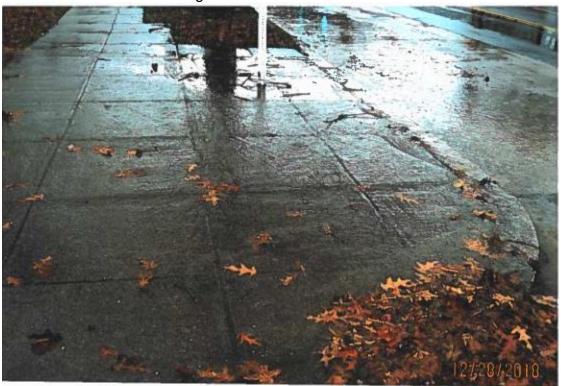

Standing Water at bottom of hill next to sidewalk on Eastern Avenue

Storm Water Runoff flooding Eastern Avenue sidewalk and curb cut near Metro Bus Stop

Storm Water Runoff Area next to fence of private property (3814 Eastern Avenue)