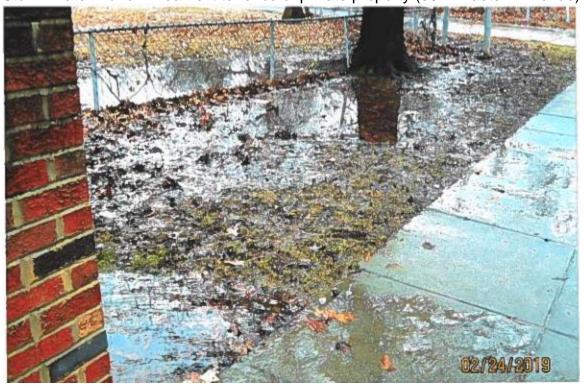

Storm Water floods lower area flows into front yard of 3814 Eastern Avenue before flowing in Eastern Avenue

Private Property downhill from proposed solar array site shown in background 3800 block of Eastern Avenue

Typical example of flood area downhill from proposed solar array. Removal of trees and vegetation will increase storm water runoff