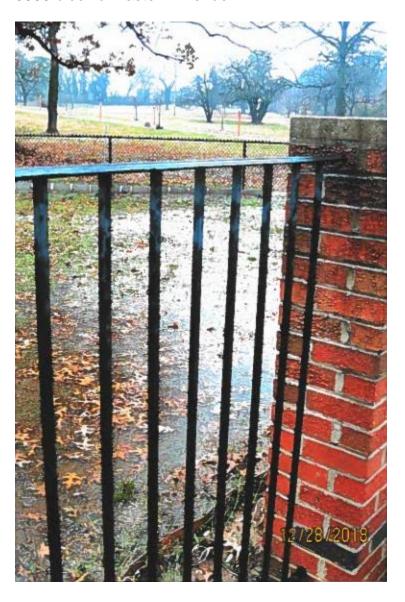

Storm Water floods lower area flows into front yard of 3814 Eastern Avenue before flowing in Eastern Avenue

Private Property downhill from proposed solar array site shown in background 3800 block of Eastern Avenue