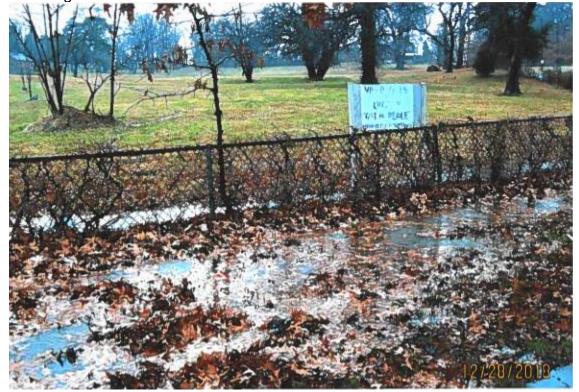

Standing Water at bottom of hill next to sidewalk on Eastern Avenue

Storm Water Runoff flooding Eastern Avenue sidewalk and curb cut near Metro Bus Stop

Storm Water Runoff Area next to fence of private property (3814 Eastern Avenue)

Storm Water floods lower area flows into front yard of 3814 Eastern Avenue before flowing in Eastern Avenue

Private Property downhill from proposed solar array site shown in background 3800 block of Eastern Avenue