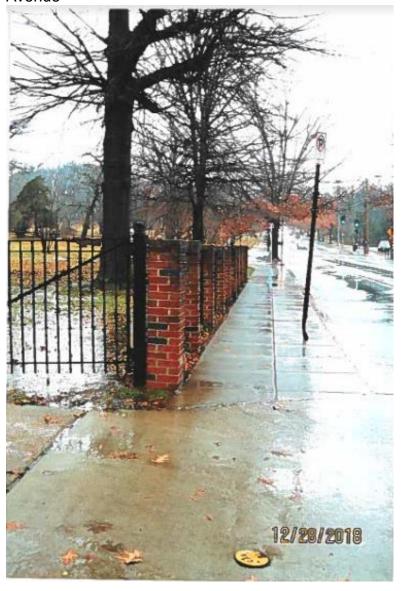

## Catholic Charities 2800 Otis Street, NE - Current Storm Water Issues

Downhill from Proposed Five Acre Solar Array and Missionaries of Charity Convent

Rear view of property from sidewalk at 3800 block of Eastern Avenue, NE Area flooded with standing storm water runoff

Standing Water at bottom of hill next to sidewalk on Eastern Avenue

Storm Water Runoff flooding Eastern Avenue sidewalk and curb cut near Metro Bus Stop

Storm Water Runoff Area next to fence of private property (3814 Eastern Avenue)