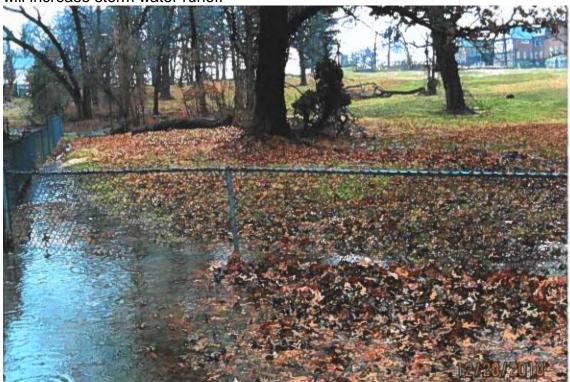

Typical example of flood area downhill from proposed solar array. Removal of trees and vegetation will increase storm water runoff