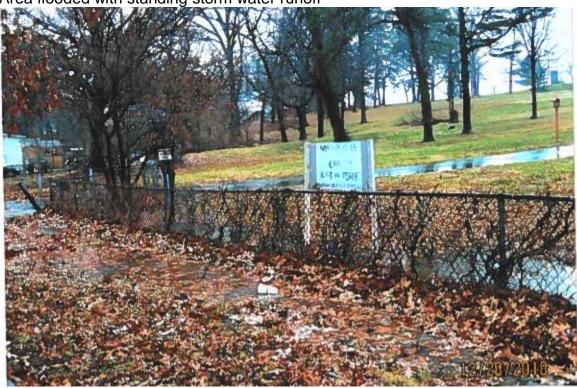

## Catholic Charities 2800 Otis Street, NE - Current Storm Water Issues

Downhill from Proposed Five Acre Solar Array and Missionaries of Charity Convent

Rear view of property from sidewalk at 3800 block of Eastern Avenue, NE Area flooded with standing storm water runoff